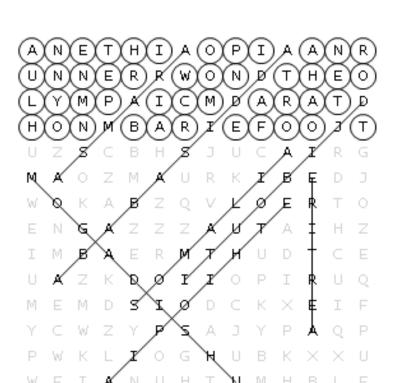

### Week 6, Hidden Message Word Search Horn of Africa CAPITALS

First, find all the words in the list. Words can go in any direction and share letters as well as cross over each other. Once you find all the words, copy the unused letters starting in the top left corner into the blanks to reveal the hidden message.

> Mogadishu Somalia Addis Ababa Ethiopia

Asmara Eritrea Djibouti

| А | Ν         | Ε | Т         | Н | Ι | Α         | 0 | Р         | Ι         | Α        | А        | Ν         | R |
|---|-----------|---|-----------|---|---|-----------|---|-----------|-----------|----------|----------|-----------|---|
| U | Ν         | Ν | Ε         | R | R | W         | 0 | Ν         | D         | Т        | Н        | Ε         | С |
| L | Υ         | М | Р         | Α | I | $\subset$ | М | D         | А         | R        | А        | Т         | D |
| Н | 0         | Ν | М         | В | А | R         | I | Ε         | F         | 0        | 0        | J         | Т |
| U | Z         | S | $\subset$ | В | Н | S         | J | U         | $\subset$ | А        | I        | R         | G |
| М | А         | 0 | Z         | М | А | U         | R | К         | I         | В        | Ε        | D         | J |
| W | 0         | К | А         | В | Z | Q         | V | L         | 0         | Ε        | R        | Т         | О |
| Ε | Ν         | G | А         | Z | Z | Z         | А | U         | Т         | А        | I        | Н         | Z |
| I | М         | В | А         | Ε | R | М         | Т | Н         | U         | D        | Т        | $\subset$ | E |
| U | А         | Z | К         | D | 0 | I         | I | 0         | Р         | I        | R        | U         | Q |
| Μ | Ε         | М | D         | S | I | 0         | D | $\subset$ | К         | $\times$ | Ε        | I         | F |
| Υ | $\subset$ | W | Z         | Υ | Р | S         | А | J         | Υ         | Р        | А        | Q         | F |
| Ρ | W         | К | L         | I | 0 | G         | Н | U         | В         | К        | $\times$ | ×         | L |
| W | F         | Т | Δ         | N | П | н         | Т | П         | М         | Н        | В        | 1         | F |

| Fun | Fact:    |      |       |       |
|-----|----------|------|-------|-------|
|     | In 1960, | <br> | <br>  | <br>_ |
|     |          | <br> | <br>  |       |
|     |          | <br> | <br>  | <br>  |
|     |          | <br> | <br>· |       |