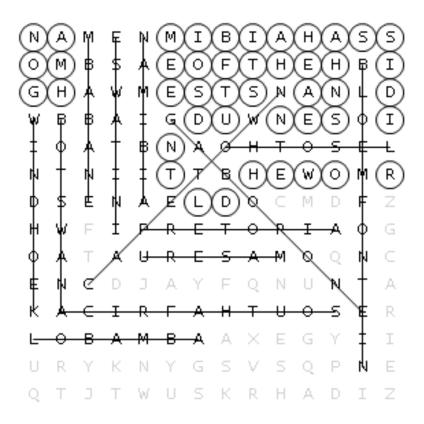

| Windhoek<br>Namibia<br>Gaborone<br>Botswana |   |   |           |   |   |   | ret<br>ape<br>loe<br>out |   | Maseru<br>Lesotho<br>Mbabane<br>Lobamba<br>Eswatini |           |   |   |   |           |  |
|---------------------------------------------|---|---|-----------|---|---|---|--------------------------|---|-----------------------------------------------------|-----------|---|---|---|-----------|--|
|                                             | N | А | М         | Ε | N | М | I                        | В | I                                                   | А         | Н | Α | s | S         |  |
|                                             | 0 | М | В         | S | А | Ε | 0                        | F | Т                                                   | Н         | Ε | Н | В | I         |  |
|                                             | G | Н | А         | W | М | Ε | S                        | Т | S                                                   | Ν         | А | Ν | L | D         |  |
|                                             | W | В | В         | А | I | G | D                        | U | $\boldsymbol{W}$                                    | Ν         | Ε | S | 0 | I         |  |
|                                             | I | 0 | А         | Т | В | Ν | А                        | 0 | Н                                                   | Т         | 0 | S | Ε | L         |  |
|                                             | Ν | Т | Ν         | I | I | Т | Т                        | В | Н                                                   | Ε         | W | 0 | М | R         |  |
|                                             | D | S | Ε         | Ν | А | Ε | L                        | D | 0                                                   | $\subset$ | М | D | F | Z         |  |
|                                             | Н | W | F         | I | Р | R | Ε                        | Т | 0                                                   | R         | I | А | 0 | G         |  |
|                                             | 0 | А | Т         | А | U | R | Ε                        | S | А                                                   | М         | 0 | Q | Ν | $\subset$ |  |
|                                             | Ε | Ν | $\subset$ | D | J | Α | Υ                        | F | Q                                                   | Ν         | U | Ν | Т | А         |  |
|                                             | К | Α | $\subset$ | I | R | F | Α                        | Н | Т                                                   | U         | 0 | S | Ε | R         |  |
|                                             | L | 0 | В         | А | М | В | А                        | А | ×                                                   | Ε         | G | Υ | I | I         |  |
|                                             |   |   |           |   |   |   |                          |   |                                                     |           |   |   |   |           |  |

|      |       | <br> | <br> | <br> | <br> | <br>- |
|------|-------|------|------|------|------|-------|
|      |       |      |      |      |      |       |
|      |       | <br> | <br> | <br> | <br> | <br>  |
|      |       |      |      |      |      |       |
| ŀ'un | Fact: |      |      |      |      |       |

### Week 9, Hidden Message Word Search Southern Aprica Part 2 CAPITALS ANSWER KEY

First, find all the words in the list. Words can go in any direction and share letters as well as cross over each other. Once you find all the words, copy the unused letters starting in the top left corner into the blanks to reveal the hidden message.

| Windhoek | Pretoria     | Maseru   |
|----------|--------------|----------|
| Namibia  | Cape Town    | Lesotho  |
| Gaborone | Bloemfontein | Mbabane  |
| Botswana | South Africa | Lobamba  |
|          |              | Eswatini |

Fun Fact: Namibia has some of the highest sand dunes in the world.