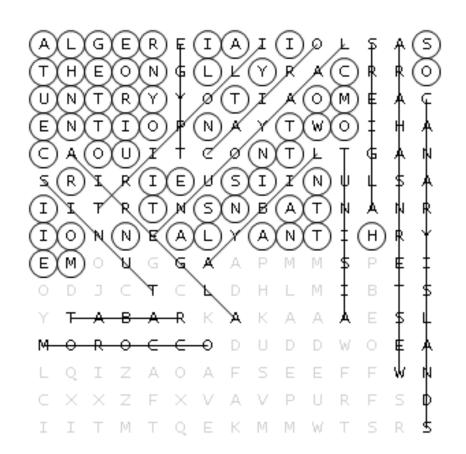

### Week 1, Hidden Message Word Search North Aprica CAPITALS ANSWER KEY

First, find all the words in the list. Words can go in any direction and share letters as well as cross over each other. Once you find all the words, copy the unused letters starting in the top left corner into the blanks to reveal the hidden message.

| Cairo   | Tunisia | Morocco        |
|---------|---------|----------------|
| Egypt   | Algiers | Laayoune       |
| Tripoli | Algeria | Western Sahara |
| Libya   | Rabat   | Canary Islands |
| Tunis   |         | _              |

#### Fun Fact:

Algeria is the only country to mention two countries in its national anthem.