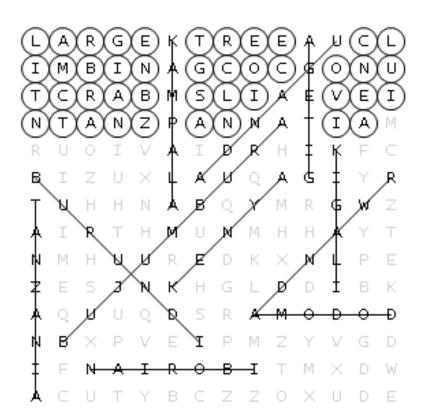

### Week 7, Hidden Message Word Search East Aprica CAPITALS

First, find all the words in the list. Words can go in any direction and share letters as well as cross over each other. Once you find all the words, copy the unused letters starting in the top left corner into the blanks to reveal the hidden message.

Burundi

Kiqali

Rwanda

Dodoma

Tanzania

|   | В         | ujur | mbur | a |   |           |   |   |   |   |   |   |   |
|---|-----------|------|------|---|---|-----------|---|---|---|---|---|---|---|
| L | А         | R    | G    | Ε | К | Т         | R | Ε | Ε | А | U | С | L |
| I | М         | В    | I    | N | Α | G         | C | 0 | C | G | 0 | N | U |
| Т | C         | R    | Α    | В | М | S         | L | I | Α | Ε | ٧ | Ε | I |
| N | Т         | Α    | N    | Z | Р | Α         | N | N | Α | Т | I | А | М |
| R | U         | 0    | I    | ٧ | Α | I         | D | R | Н | I | К | F | C |
| В | I         | Z    | U    | × | L | А         | U | Q | А | G | I | Υ | R |
| Т | U         | Н    | Н    | N | А | В         | Q | Υ | М | R | G | W | Z |
| А | I         | R    | Т    | Н | М | U         | Ν | М | Н | Н | А | Υ | Т |
| Ν | М         | Н    | U    | U | R | Ε         | D | К | × | Ν | L | Р | Ε |
| Z | Ε         | S    | J    | Ν | К | Н         | G | L | D | D | I | В | К |
| А | Q         | U    | U    | Q | D | S         | R | А | М | 0 | D | 0 | D |
| Ν | В         | ×    | Р    | ٧ | Ε | I         | Р | М | Z | Υ | ٧ | G | D |
| I | F         | Ν    | А    | I | R | 0         | В | I | Т | М | × | D | W |
| А | $\subset$ | Ш    | Т    | Υ | В | $\subset$ | Z | Z | 0 | × | Ш | D | E |

#### Week 7, Hidden Message Word Search East Aprica CAPITALS

#### **ANSWER KEY**

First, find all the words in the list. Words can go in any direction and share letters as well as cross over each other. Once you find all the words, copy the unused letters starting in the top left corner into the blanks to reveal the hidden message.

| Nairobi | Burundi  |
|---------|----------|
| Kenya   | Kigali   |
| Kampala | Rwanda   |
| Uganda  | Dodoma   |
| Gitega  | Tanzania |
|         |          |

Bujumbura

Fun Fact: Large, tree climbing coconut crabs live in Tanzania.