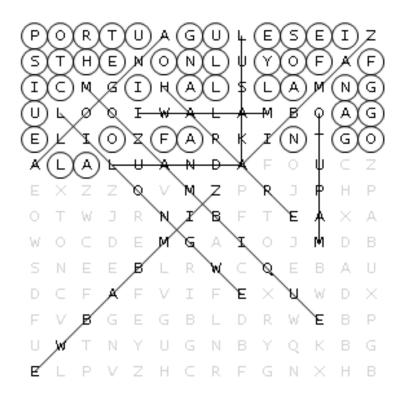

Luanda Malawi
Angola Maputo
Lusaka Mozambique
Zambia Harare
Lilongwe Zimbabwe

Ι G Ι 0 0 Ι W В 0 0 Ν 0 А D Z Z Z J 0 J Т W Ν Ι В Ε J D М G Ι 0 D В Ε Q Ε Ι В В R Ε Ρ G В G Т U Ν Υ Q К В G

| Fun | Fact: |      |      |   |             |
|-----|-------|------|------|---|-------------|
|     |       |      |      |   |             |
|     |       | <br> | <br> |   |             |
|     |       |      |      |   |             |
|     |       | <br> | <br> |   | <del></del> |
|     |       | <br> | <br> |   |             |
|     |       |      |      |   |             |
|     |       |      |      | • |             |

### Week 8, Hidden Message Word Search Southern Aprica Part 1 CAPITALS

#### **ANSWER KEY**

First, find all the words in the list. Words can go in any direction and share letters as well as cross over each other. Once you find all the words, copy the unused letters starting in the top left corner into the blanks to reveal the hidden message.

| Luanda   | Malawi     |
|----------|------------|
| Angola   | Maputo     |
| Lusaka   | Mozambique |
| Zambia   | Harare     |
| Lilongwe | Zimbabwe   |

Fun Fact: Portuguese is the only official language of Angola.