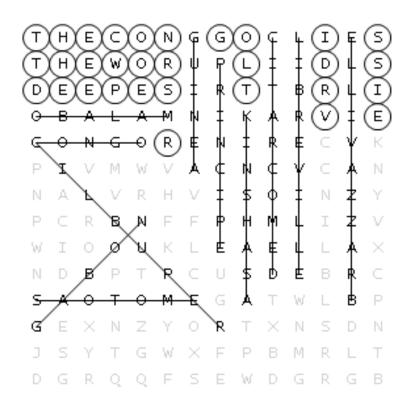

### Week 5, Hidden Message Word Search Central Aprica Part 2 CAPITALS

First, find all the words in the list. Words can go in any direction and share letters as well as cross over each other. Once you find all the words, copy the unused letters starting in the top left corner into the blanks to reveal the hidden message.

Malabo
Guinea
Sao Tome
Principe
Libreville
Gabon

Kinshasa Democratic Republic Brazzaville Congo

| Т         | Н         | Ε        | $\subset$ | 0       | Ν | G         | G         | 0   | $\subset$ | L | I         | Ε | S |
|-----------|-----------|----------|-----------|---------|---|-----------|-----------|-----|-----------|---|-----------|---|---|
| Т         | Н         | Ε        | W         | 0       | R | U         | Р         | L   | I         | I | D         | L | S |
| D         | Ε         | Ε        | Р         | Ε       | S | I         | R         | Т   | Т         | В | R         | L | Ι |
| 0         | В         | А        | L         | А       | М | Ν         | I         | К   | А         | R | ٧         | I | Ε |
| $\subset$ | 0         | Ν        | G         | 0       | R | Ε         | Ν         | I   | R         | Ε | $\subset$ | ٧ | К |
| Ρ         | I         | V        | М         | W       | ٧ | Α         | $\subset$ | Ν   | $\subset$ | ٧ | $\subset$ | А | Ν |
| Ν         | А         | L        | ٧         | R       | Н | V         | I         | S   | 0         | I | Ν         | Z | Υ |
| Ρ         | $\subset$ | R        | В         | Ν       | F | F         | Р         | Н   | М         | L | I         | Z | ٧ |
| W         | I         | 0        | 0         | U       | К | L         | Ε         | А   | Ε         | L | L         | А | × |
| Ν         | D         | В        | Р         | Т       | Р | $\subset$ | U         | S   | D         | Ε | В         | R | C |
| S         | А         | 0        | Т         | 0       | М | Ε         | G         | А   | Т         | W | L         | В | Ρ |
| G         | Ε         | $\times$ | Ν         | Z       | Υ | 0         | R         | Т   | $\times$  | Ν | S         | D | Ν |
| J         | S         | Υ        | Т         | G       | W | $\times$  | F         | Р   | В         | М | R         | L | Т |
| ь         | G         | D        | 0         | $\circ$ |   | 5         |           | 447 | ъ         | G | D         | G | В |