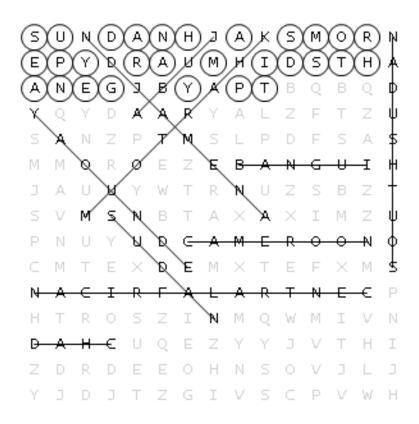

#### Week 4, Hidden Message Word Search Central Aprica Part 1 CAPITALS

First, find all the words in the list. Words can go in any direction and share letters as well as cross over each other. Once you find all the words, copy the unused letters starting in the top left corner into the blanks to reveal the hidden message.

N'Djamena Central African
Chad Khartoum
Yaounde Sudan
Cameroon Juba
Bangui South Sudan

S Ν Ι Ε В В Q D D Ν Z М S S А S 0 R 0 Ζ Ε Ν G Ι Н Т Z S Z Т А Т Υ S Х × Ι А Т Ε 0 S Z Ι Ν W Ι Ν U Q Ε Z Ι Ε Ε 0 Ν S 0 G Ι

N'Djamena Central African

Chad Khartoum Yaounde Sudan Cameroon Juba

Bangui South Sudan