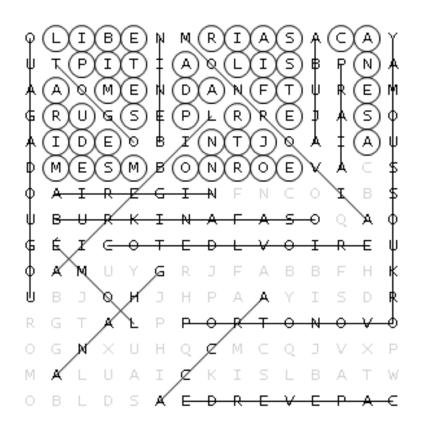

### Week 3, Hidden Message Word Search West Aprica Part 2 CAPITALS

First, find all the words in the list. Words can go in any direction and share letters as well as cross over each other. Once you find all the words, copy the unused letters starting in the top left corner into the blanks to reveal the hidden message.

| Monrovia      | Accra      | Benin      |
|---------------|------------|------------|
| Liberia       | Ghana      | Abuja      |
| Yamoussoukro  | Lomé       | Nigeria    |
| Cote d'lvoire | Togo       | Praia      |
| Ouagadougou   | Porto-Novo | Cape Verde |
| Burkina Faso  |            |            |

| Monrovia      | Accra      | Benin      |
|---------------|------------|------------|
| Liberia       | Ghana      | Abuja      |
| Yamoussoukro  | Lomé       | Nigeria    |
| Cote d'lvoire | Togo       | Praia      |
| Ouagadougou   | Porto-Novo | Cape Verde |
|               |            |            |

Burkina Faso