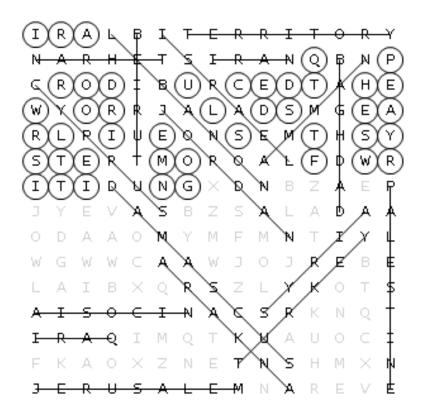

# Week 2, Hidden Message Word Search Middle East – Eastern Mediterranean CAPITALS

First, find all the words in the list. Words can go in any direction and share letters as well as cross over each other. Once you find all the words, copy the unused letters starting in the top left corner into the blanks to reveal the hidden message.

| Nicosia  | Beirut    | Amman   |
|----------|-----------|---------|
| Cyprus   | Lebanon   | Jordan  |
| Ankara   | Jerusalem | Baghdad |
| Turkey   | Israel    | Iraq    |
| Damascus | Territory | Tehran  |
| Syria    | Palestine | Iran    |
|          |           |         |

Ι 0 D Ι В R Ε D Ε L D S G Ε S Ε Υ R 0 0 Ι Ι В Z Ρ D G Х D Ν В Ζ S D J J Ε Ε W S Ι В Q R S Z Υ Ι Ν А  $\subset$ S R Т Ι S S L Ε М

| F'un | Fact: |      |       |      |
|------|-------|------|-------|------|
|      |       |      |       |      |
|      |       | <br> | <br>  | <br> |
|      |       | ,    |       |      |
|      |       | <br> | <br>  | <br> |
|      |       | <br> | <br>  |      |
|      |       |      |       |      |
|      |       | <br> | <br>· |      |