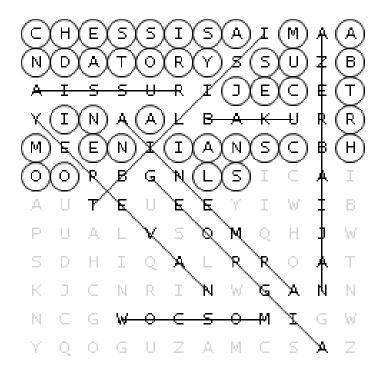

# Week 8, Hidden Message Word Search Caucasus and Northern Asia CAPITALS

First, find all the words in the list. Words can go in any direction and share letters as well as cross over each other. Once you find all the words, copy the unused letters starting in the top left corner into the blanks to reveal the hidden message.

Moscow Yerevan
Russia Armenia
Tbilisi Baku
Georgia Azerbaijan

Ι Ι S Υ В Ι Ι J Ε А Т Ι А В А R М Ε Ν Ι Ι А Ν  $\subset$ Н 0 0 В G S Ι  $\subset$ Ι Ε Ε Ε Υ Ι Ι В U W S 0 М W S Ι Q А R 0 Т Ν Ι Ν G Ν W А S 0 Μ Ι G W Z S 0 G U А М  $\subset$ 

# Week 8, Hidden Message Word Search Caucasus and Northern Asia CAPITALS ANSWER KEY

First, find all the words in the list. Words can go in any direction and share letters as well as cross over each other. Once you find all the words, copy the unused letters starting in the top left corner into the blanks to reveal the hidden message.

Moscow Yerevan Russia Armenia Tbilisi Baku

Georgia Azerbaijan

Fun Fact: Chess is a mandatory subject in Armenian schools.