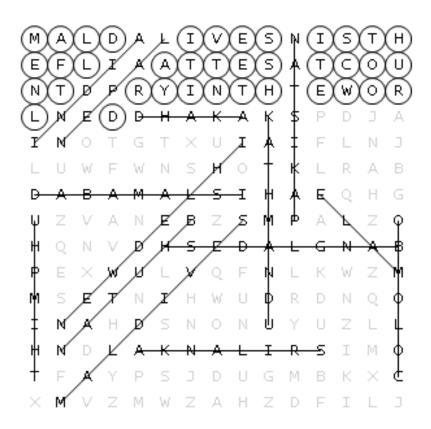

### Week 1, Hidden Message Word Search Central Asia CAPITALS

First, find all the words in the list. Words can go in any direction and share letters as well as cross over each other. Once you find all the words, copy the unused letters starting in the top left corner into the blanks to reveal the hidden message.

Tashkent Bishkek Kabul
Uzbekistan Kyrgyzstan Afghanistan
Ashgabat Dushanbe Astana
Turkmenistan Tajikistan Kazakhstan

Ι 0 Ι D Ι Ν Ι S Υ Z Z Т Ε Ν Н Н Т  $\subset$ 0 S Т C Т Ε S Н D R Н S Ι Ι Ε Q J Q J S U В Ι Ζ Ι В К К G Υ Z S Ν G S Ι S Т W S Ι Ν Ε R U Q Z