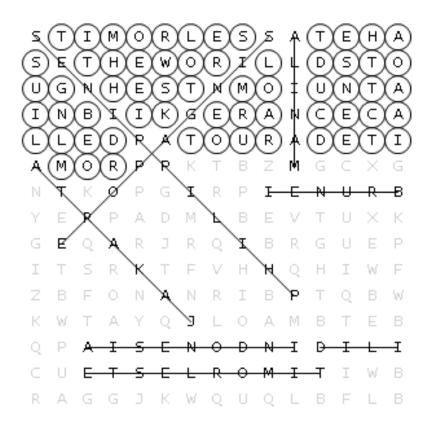

### Week 4, Hidden Message Word Search Southern Asia CAPITALS

First, find all the words in the list. Words can go in any direction and share letters as well as cross over each other. Once you find all the words, copy the unused letters starting in the top left corner into the blanks to reveal the hidden message.

Islamabad Dhaka Bhutan
Pakistan Bangladesh Colombo
New Delhi Thimphu Sri Lanka
India Nepal Male
Kathmandu Maldives

Ι Ε S Ι S Т S  $\subset$ U Т D Ι Ν Т Н Т Ε W 0 R S Ν Ε D D К D J А Ι Ι Ι J S Н 0 В S Ι G Ζ Ε В S Ε Н Ν D Н S D G Ν В Х Q Z Ν W М Ι Н W D D Ι S Z Ν D Ν 0 Υ S Ι D А Ι 0 Ν S G В К W Ζ Ζ D Ι J Z Н