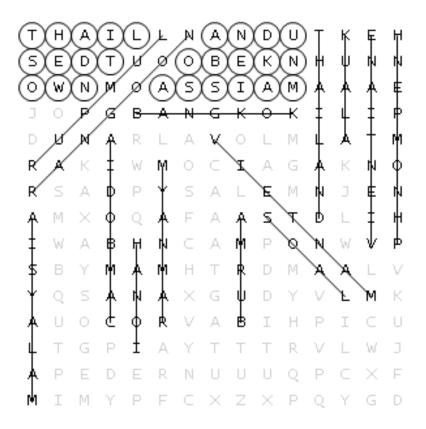

### Week 5, Hidden Message Word Search Southeast Asia - Mainland CAPITALS

### **ANSWER KEY**

First, find all the words in the list. Words can go in any direction and share letters as well as cross over each other. Once you find all the words, copy the unused letters starting in the top left corner into the blanks to reveal the hidden message.

| Rangoon | Thailand  | Hanoi      |  |  |  |  |  |
|---------|-----------|------------|--|--|--|--|--|
| Myanmar | Kuala     | Vietnam    |  |  |  |  |  |
| Burma   | Lumpur    | Phnom Penh |  |  |  |  |  |
| Bangkok | Vientiane | Cambodia   |  |  |  |  |  |
|         | Laos      | Malaysia   |  |  |  |  |  |