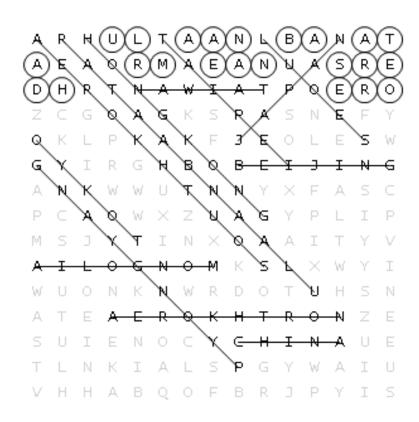

### Week 7, Hidden Message Word Search East Asia CAPITALS

First, find all the words in the list. Words can go in any direction and share letters as well as cross over each other. Once you find all the words, copy the unused letters starting in the top left corner into the blanks to reveal the hidden message.

| Tokyo       | Pyongyang   | Hong Kong |
|-------------|-------------|-----------|
| Japan       | North Korea | Beijing   |
| Seoul       | Taipei      | China     |
| South Korea | Taiwan      | Mongolia  |
| Ulaanbaatar |             |           |

### Week 7, Hidden Message Word Search East Asia CAPITALS

### **ANSWER KEY**

First, find all the words in the list. Words can go in any direction and share letters as well as cross over each other. Once you find all the words, copy the unused letters starting in the top left corner into the blanks to reveal the hidden message.

Fun Fact: Ulaanbaatar means "Red Hero".