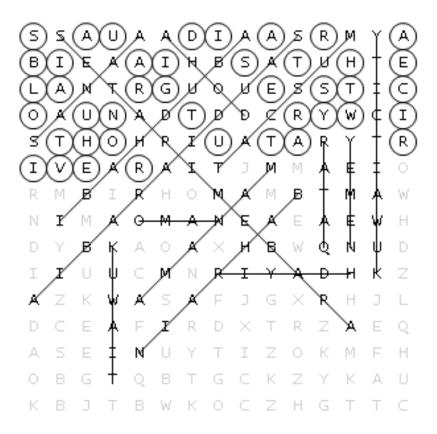

# Week 3, Hidden Message Word Search Middle East - Arabian Peninsula CAPITALS

First, find all the words in the list. Words can go in any direction and share letters as well as cross over each other. Once you find all the words, copy the unused letters starting in the top left corner into the blanks to reveal the hidden message.

Riyadh Bahrain Sanaa Saudi Arabia Doha Yemen Kuwait City Qatar Muscat Kuwait Abu Dhabi Oman Manama Arab Emirates

D Ι S А А Ι В S G 0 U Ε S D Т D D  $\subset$ Υ Ι Т R Ι R Υ R А Ι Ι J Ι 0 В Т Н W Ε Ι Ε А Ε Н 0 Н В Q D Ι Ι  $\subset$ Ι М А D S J Ι R D Т Z Х Q Ε Ι U Υ Ι Z О Н C В G К Ζ U  $\subset$ Z G W К 0

| Fun | Fact | : |      |      |      |      |      |      |
|-----|------|---|------|------|------|------|------|------|
|     |      |   |      |      |      |      |      |      |
|     |      |   | <br> | <br> | <br> | <br> |      | <br> |
|     |      |   | <br> | <br> | <br> | <br> | <br> |      |
|     |      |   |      |      |      |      |      |      |
|     |      |   | <br> | <br> |      | <br> |      |      |
|     |      |   |      |      |      | •    |      |      |