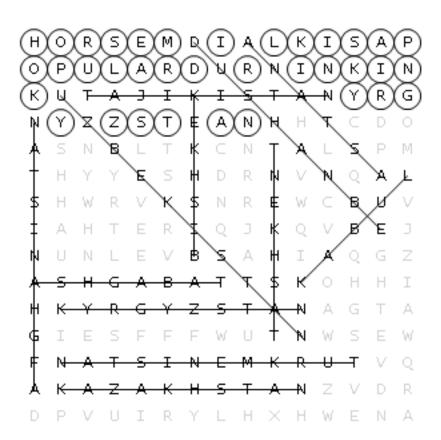

### Week 1, Hidden Message Word Search Central Asia CAPITALS

First, find all the words in the list. Words can go in any direction and share letters as well as cross over each other. Once you find all the words, copy the unused letters starting in the top left corner into the blanks to reveal the hidden message.

Tashkent Bishkek Kabul
Uzbekistan Kyrgyzstan Afghanistan
Ashgabat Dushanbe Astana
Turkmenistan Tajikistan Kazakhstan

Ι 0 Ι D Ι Ν Ι S Υ Z Z Т Ε Ν Н Н Т  $\subset$ 0 S Т C Т Ε S Н D R Н S Ι Ι Ε Q J Q J S U В Ι Ζ Ι В К К G Υ Z S Ν G S Ι S Т W S Ι Ν Ε R U Q Z

### Week 1, Hidden Message Word Search Central Asia CAPITALS

### **ANSWER KEY**

First, find all the words in the list. Words can go in any direction and share letters as well as cross over each other. Once you find all the words, copy the unused letters starting in the top left corner into the blanks to reveal the hidden message.

Tashkent Bishkek Kabul

Uzbekistan Kyrgyzstan Afghanistan

Ashgabat Dushanbe Astana Turkmenistan Tajikistan Kazakhstan

#### Fun Fact:

Horse milk is a popular drink in Kyrgyzstan.